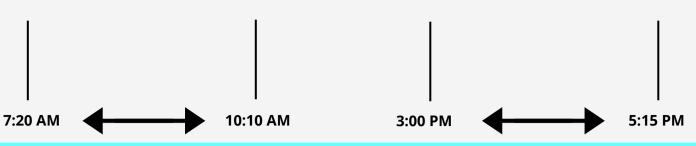

## WCU Shuttles Exton Train Shuttle

(1)

Monday-Friday: 7:15 AM-10:10 AM & 3:00 PM - 5:15 PM

## **EXTON SHUTTLE SCHEDULE**

| AM SERVICE           |                         |                      |
|----------------------|-------------------------|----------------------|
| DEPART EXTON STATION | DEPART WCU              | ARRIVE EXTON STATION |
| 7:20 AM              | 7:40 AM                 | 8:00 AM              |
| 8:05 AM              | 8:25 AM                 | 8:45 AM              |
| 9:05 AM              | 9:25 AM                 | 9:45 AM              |
| 9:47 AM              | 10:10 AM (Arrival Only) |                      |
|                      | PM SERVICE              |                      |
| DEPART EXTON STATION | DEPART WCU              | ARRIVE EXTON STATION |
|                      | 3:00 PM                 | 3:20 PM              |
| 3:25 PM              | 3:40 PM                 | 4:05 PM              |
| 4:20 PM              | 4:55 PM                 | 5:15 PM              |