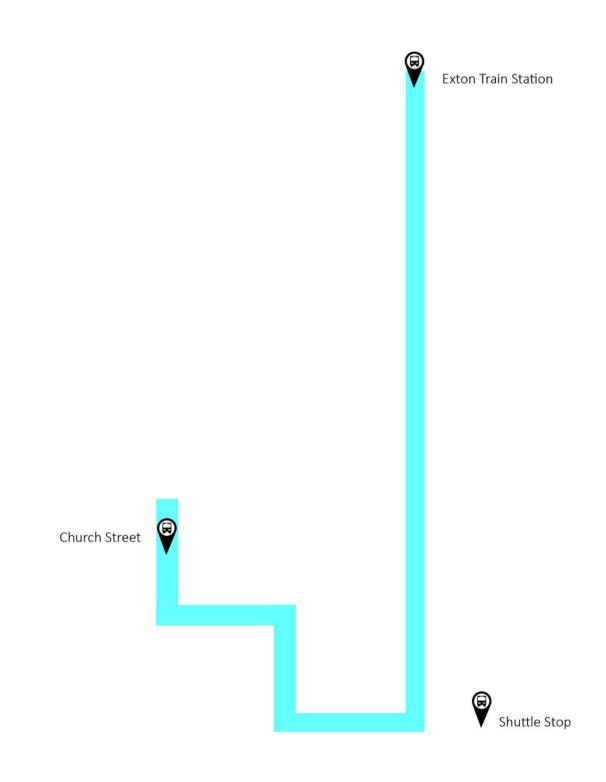

## WCU Shuttles Exton Train Shuttle

(1)

Monday-Friday: 7:15 AM-10:10 AM & 3:00 PM - 5:15 PM

The shuttle picks up on the **WESTBOUND** side of the train station in the AM and drops off on the **EASTBOUND** side f the train station in the PM.