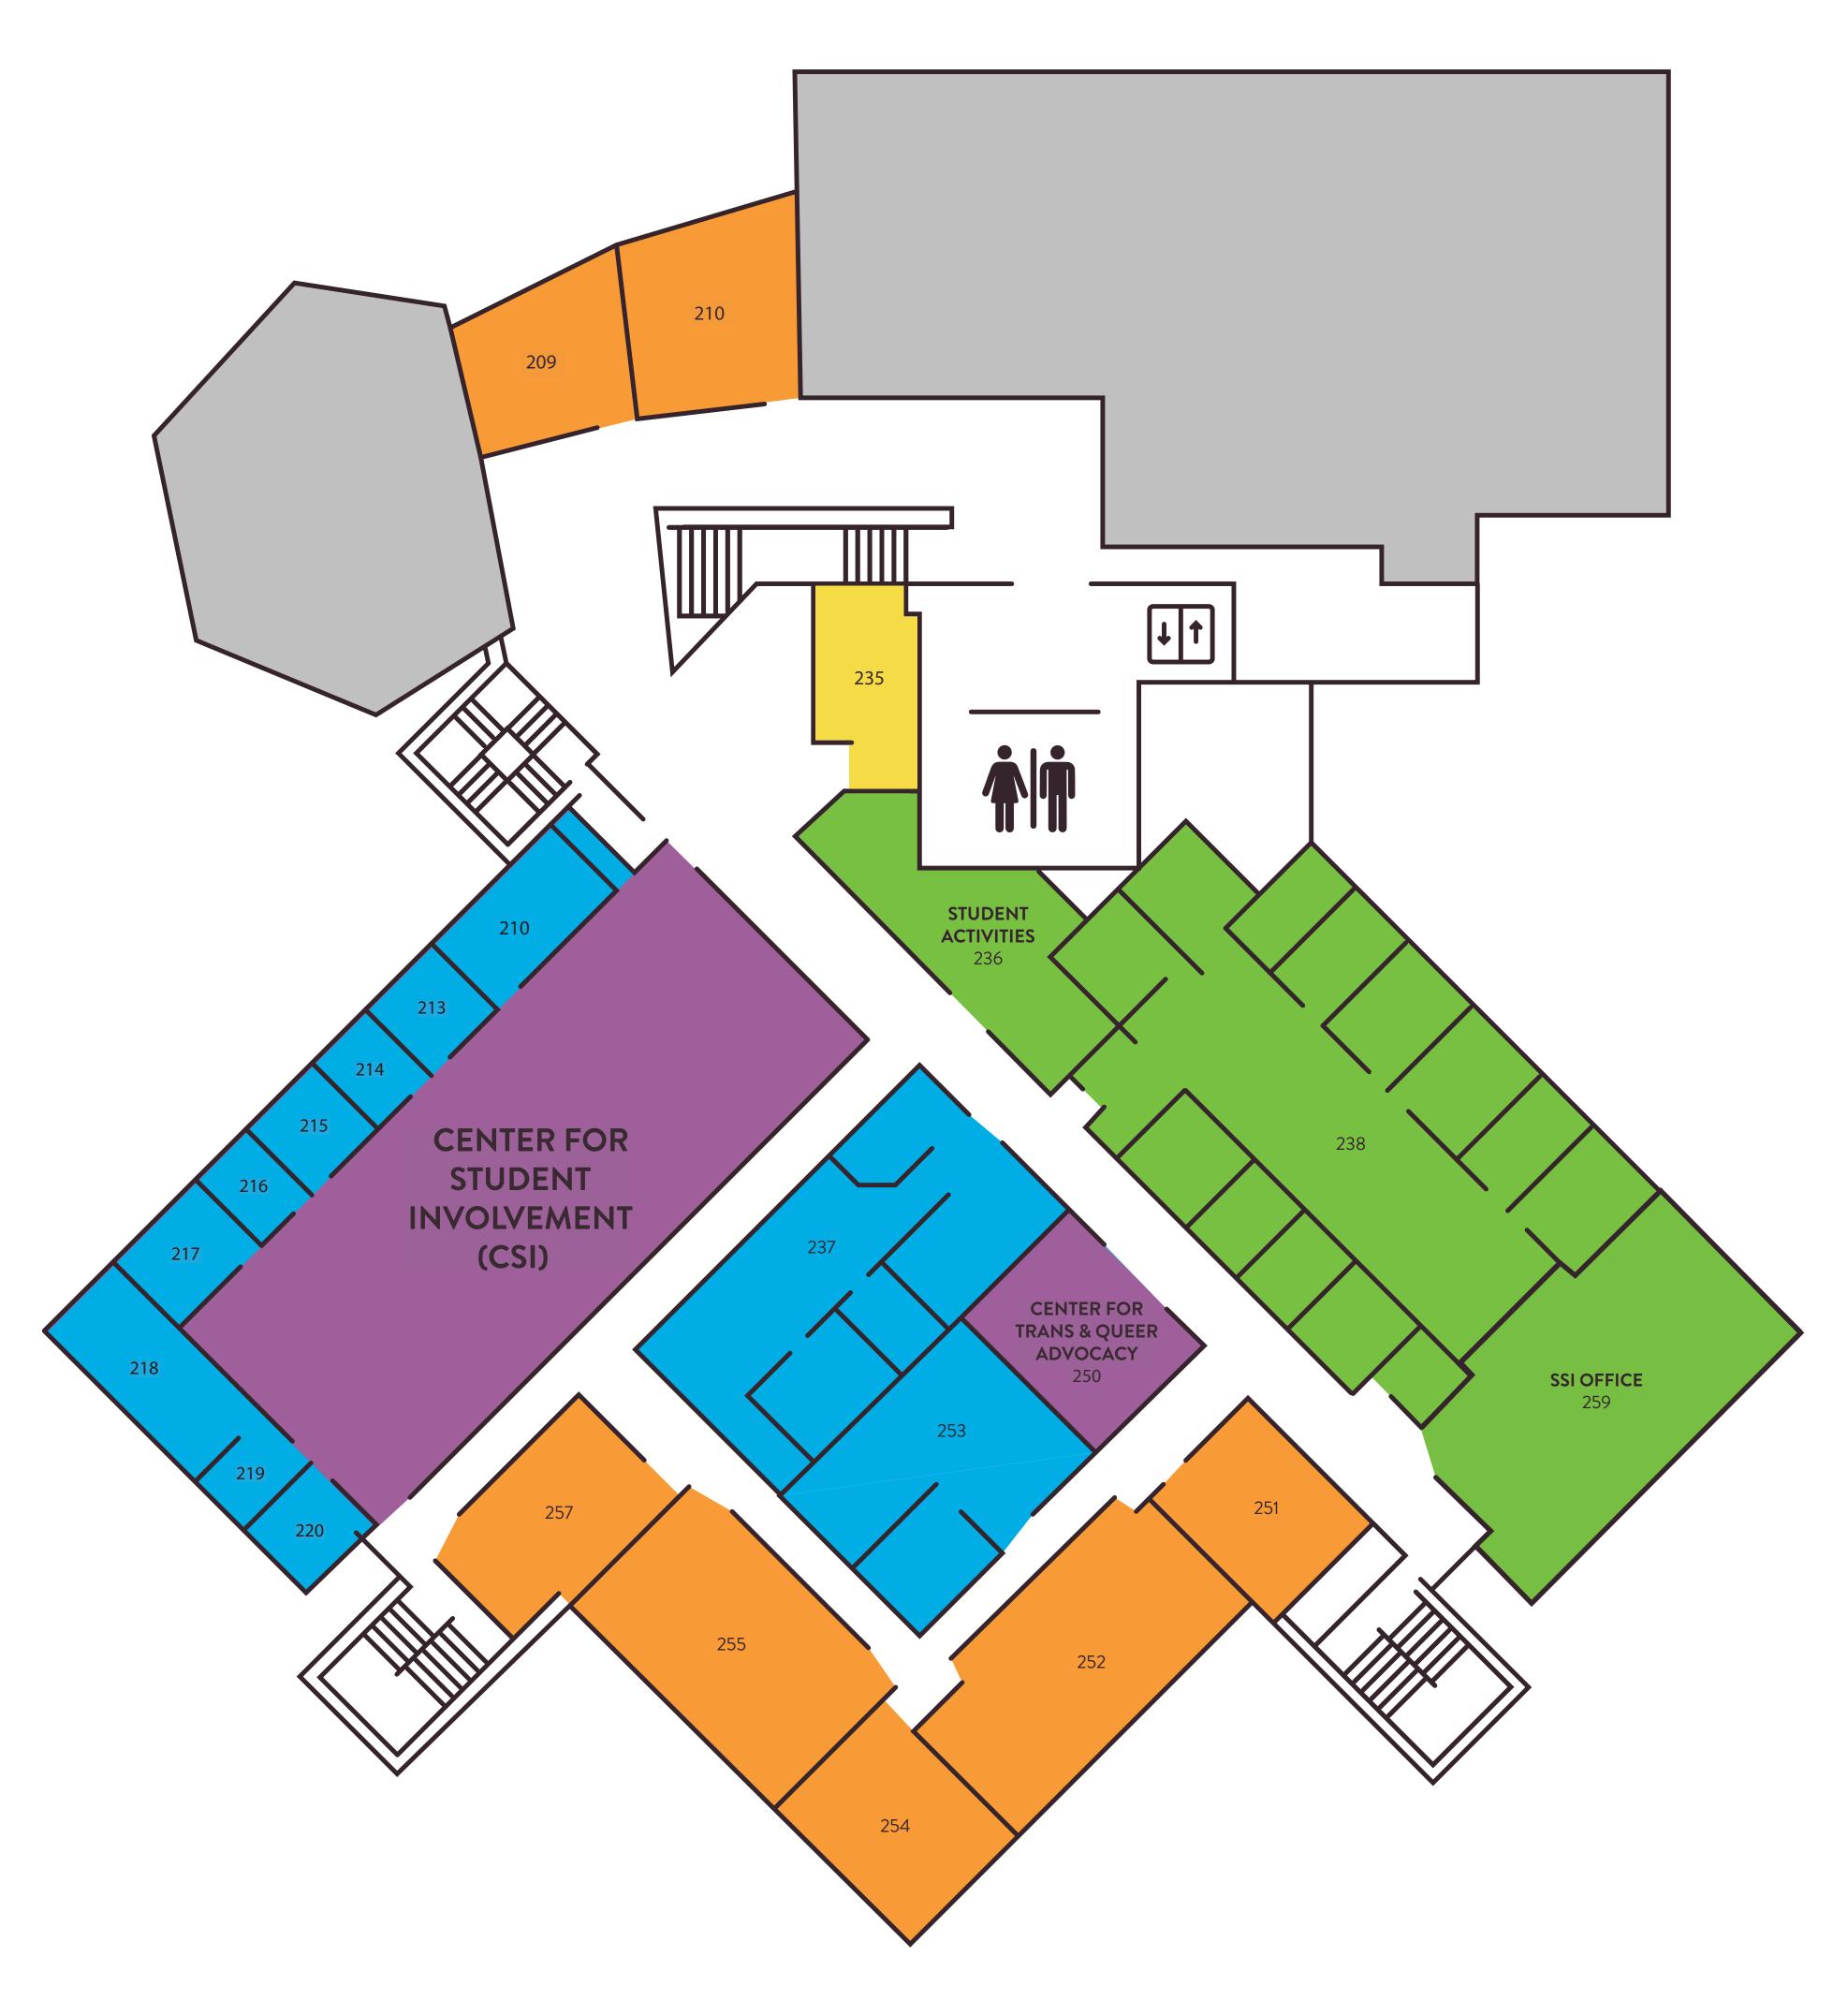

### SECOND FLOOR

#### STUDENT ORGANIZATIONS

213 – STUDENT GOVERNMENT ASSOCIATION

215 — MULTICULTURAL GREEK COUNCIL, INTERFRATERNITY COUNCIL, PANHELLENIC COUNCIL, AND NATIONAL PANHELLENIC COUNCIL

219 — MULTICULTURAL ORGANIZATION ADVISORY BOARD

220 – SEXUALITY AND GENDER ALLIANCE

 ${\bf 237-WCUR\text{-}FM}$ 

253 — THE QUAD AND SERPTENTINE

#### OFFICES

236 — STUDENT ACTIVITIES

238 — OFF CAMPUS AND COMMUTER
SERVICES, CENTER FOR TRANS AND QUEER
ADVOCACY, FRATERNITY, AND SORORITY LIFE,
STUDENT LEADERSHIP AND INVOLVEMENT,
COMMUNICATIONS AND MARKETING
STUDENT AFFAIRS

259 — STUDENT SERVICES INC. OFFICE

#### SERVICES

235 — MEDITATION & PRAYER ROOM

#### - CENTERS

CENTER FOR STUDENT INVOLVEMENT (CSI)

**CENTER FOR TRANS AND QUEER ADVOCACY** 

#### - VENUES & MEETING ROOMS

MEETING ROOMS 209, 210, 218, 251, 252, 254, 255, 257