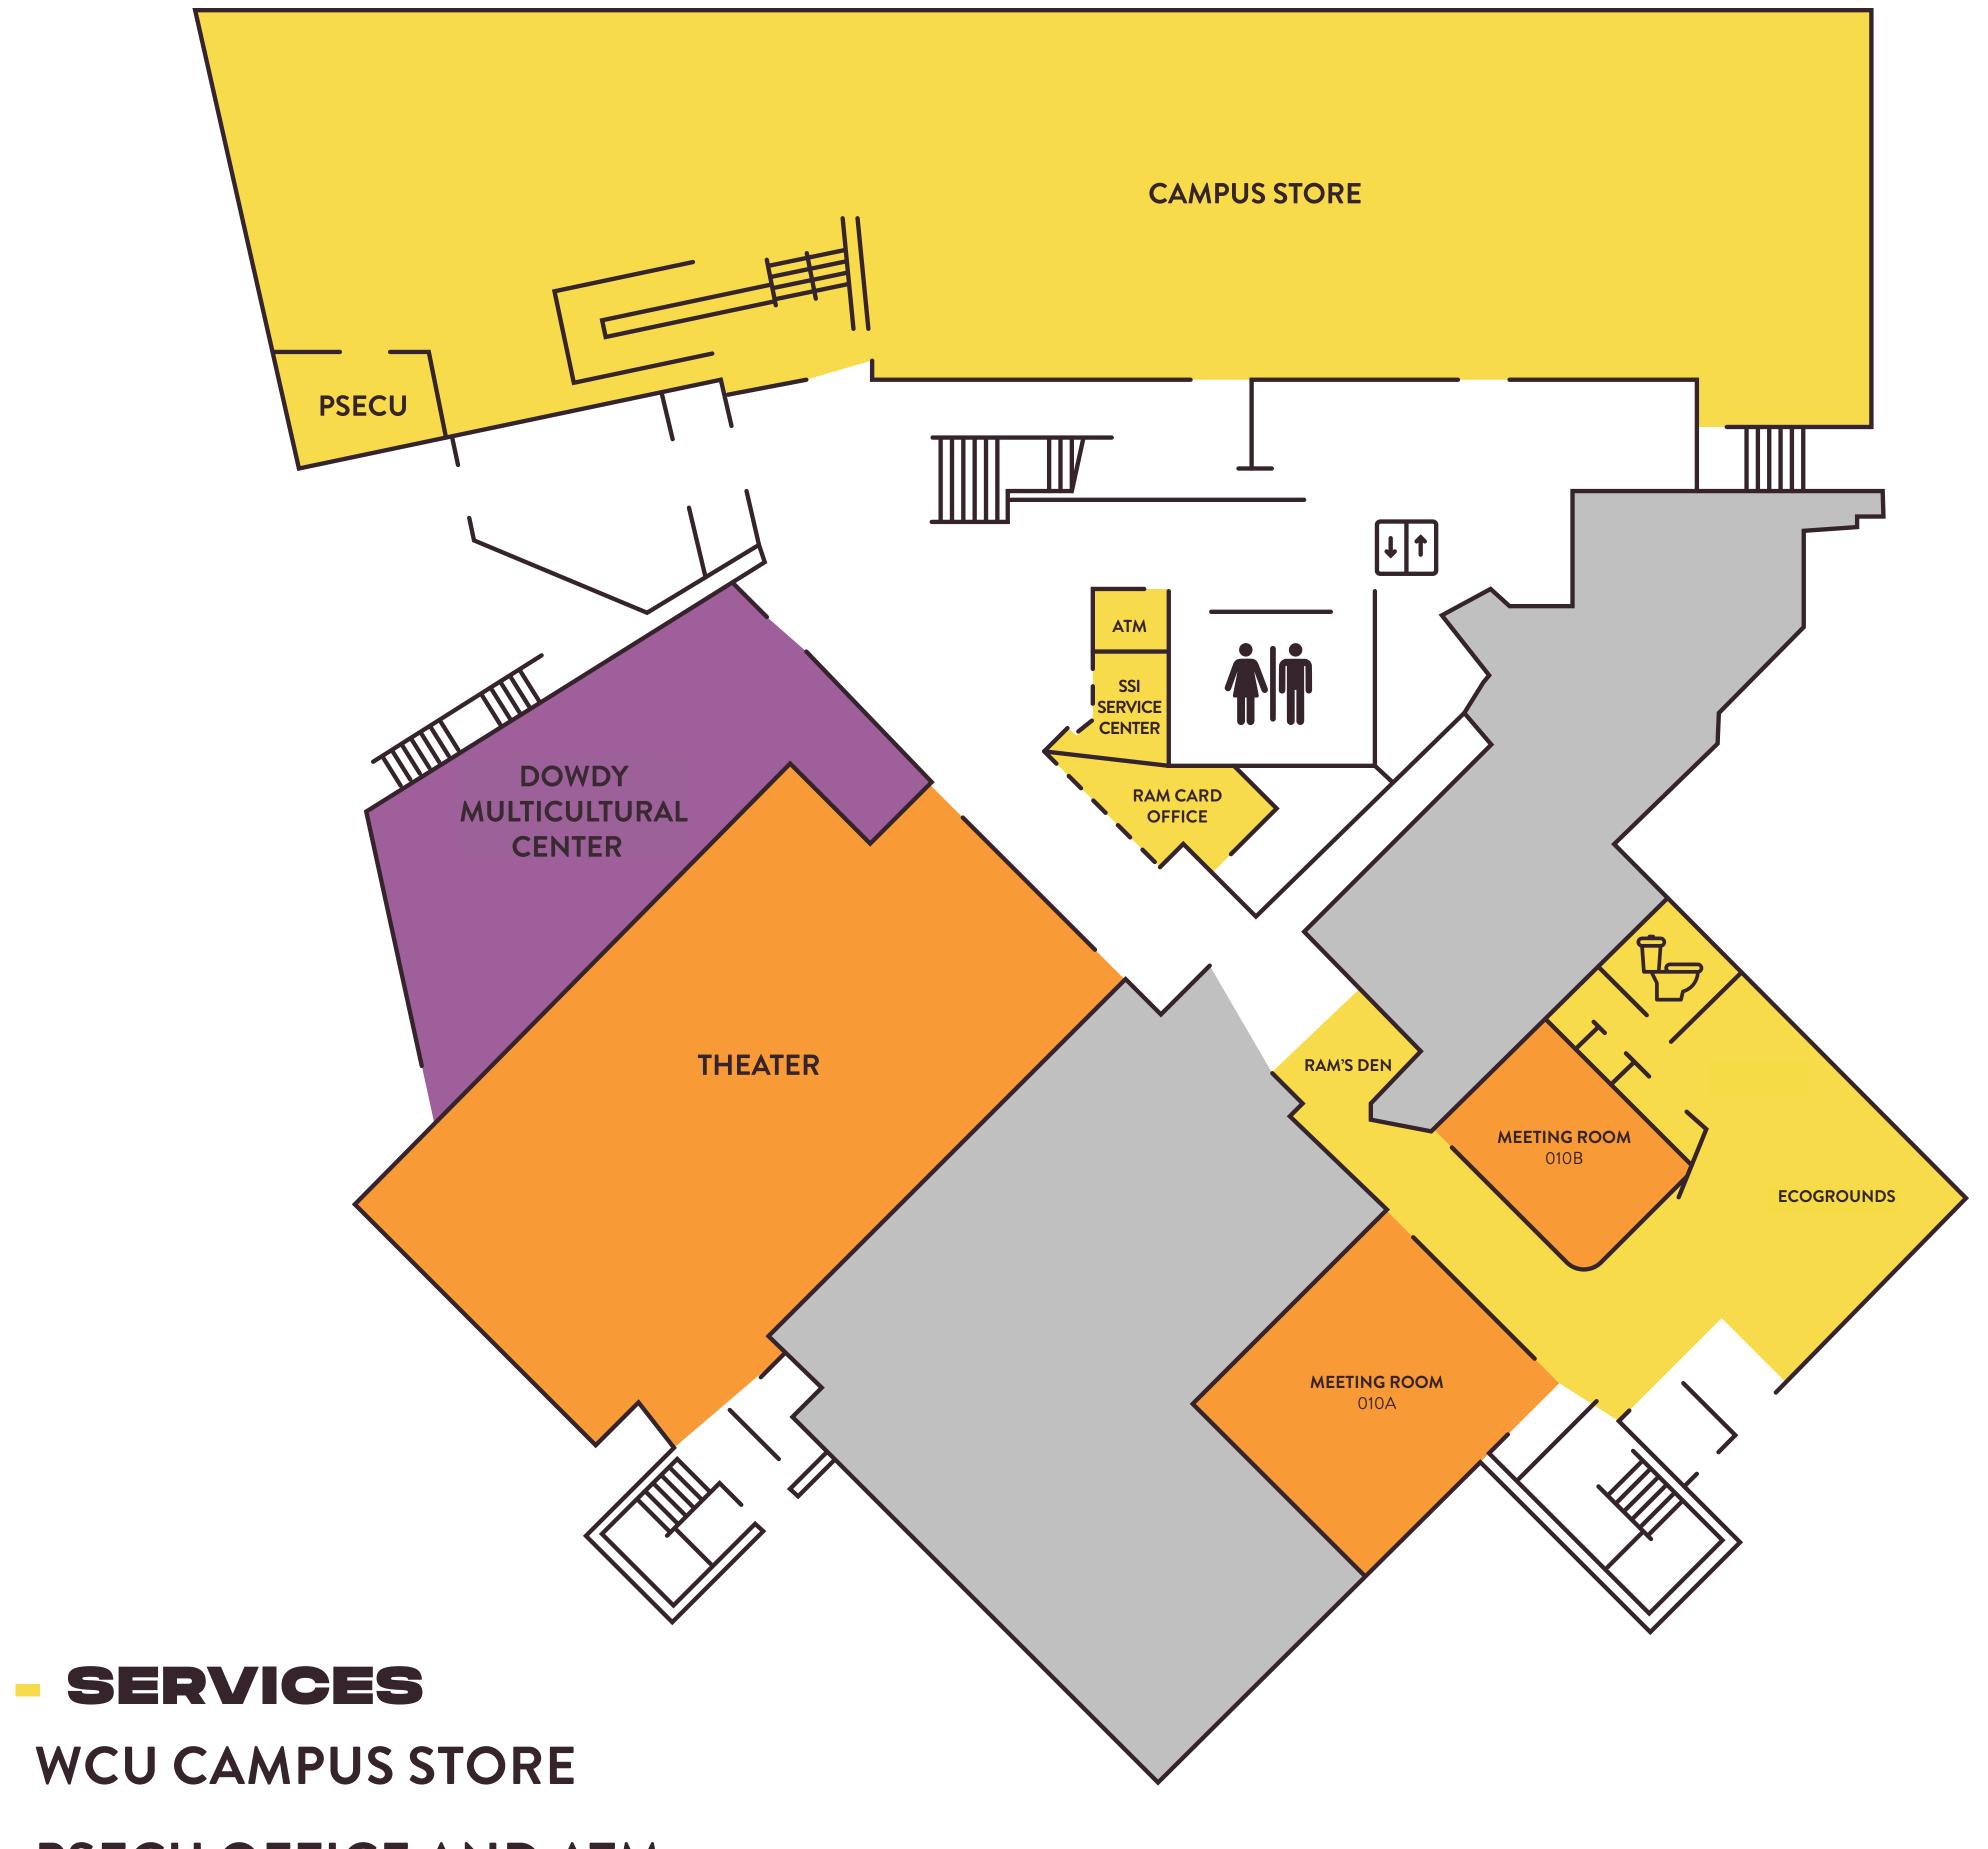

### GROUND FLOOR

**PSECU OFFICE AND ATM** 

**ECOGROUNDS** 

RAM CARD OFFICE

SSI STUDENT SERVICE CENTER

SINGLE USER RESTROOMS

#### - CENTERS

DOWDY MULTICULTURAL CENTER

#### - VENUES & MEETING ROOMS

MEETING ROOMS 10A, 10B

RAM'S DEN

**THEATER** 