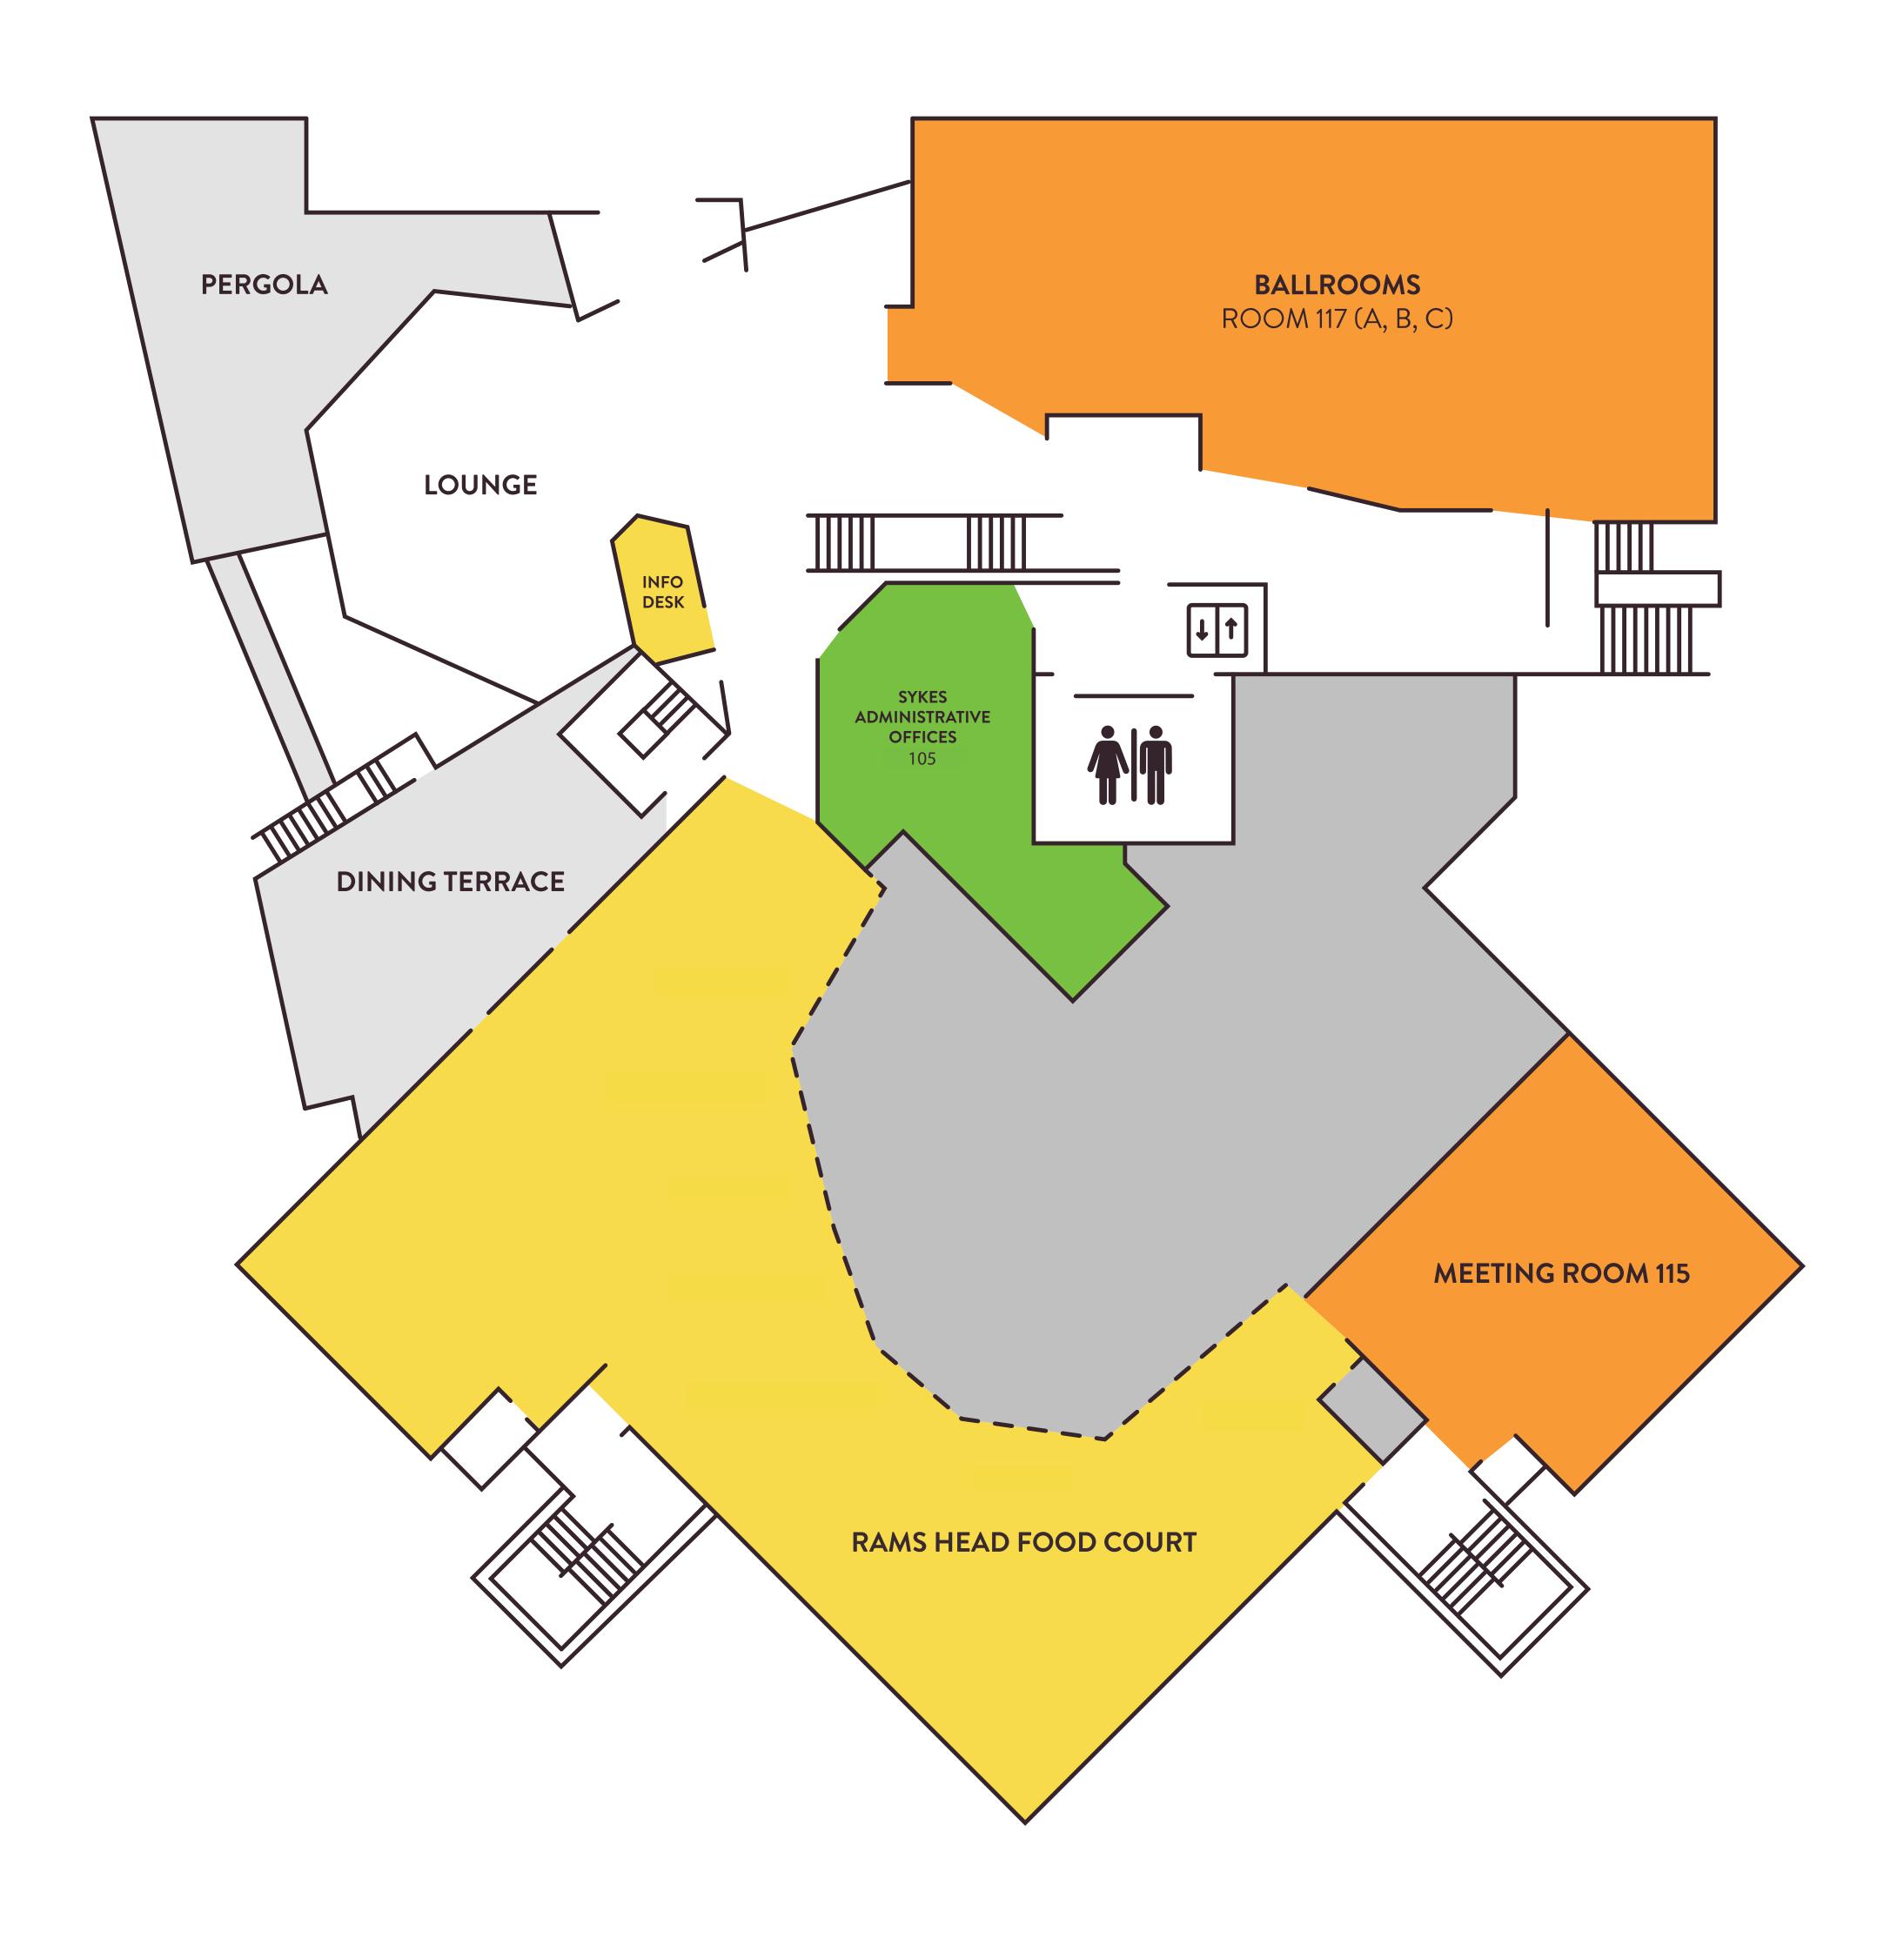

### FIRST FLOOR

#### - OFFICES

105 — SYKES ADMINISTRATIVE OFFICES

#### - SERVICES

INFORMATION DESK
RAMS HEAD FOOD COURT

#### - VENUES & MEETING ROOMS

BALLROOMS 117 (A,B,C)

**MEETING ROOM 115** 