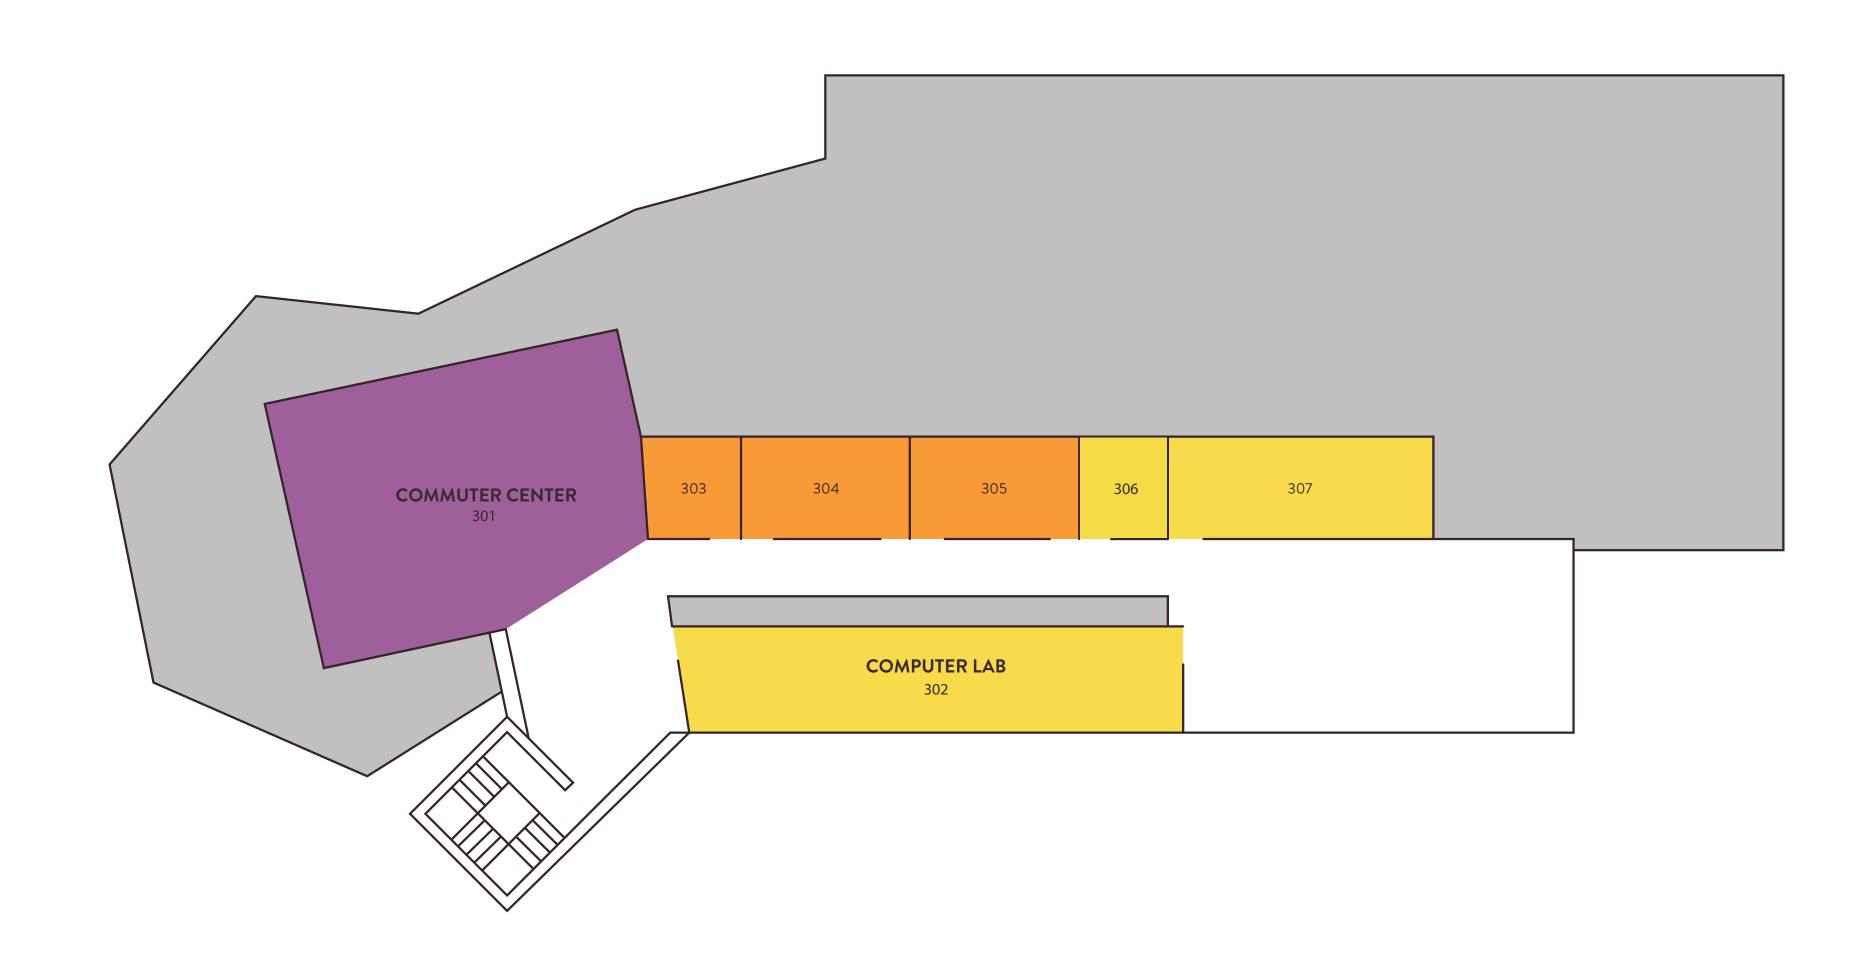

## THIRD FLOOR

#### - SERVICES

301 — COMPUTER LAB

306 — LACTATION ROOM

307 — MEDITATION AND PRAYER ROOM

#### - CENTERS

302 — COMMUTER CENTER

#### - VENUES & MEETING ROOMS

MEETING ROOMS 303, 304, 305