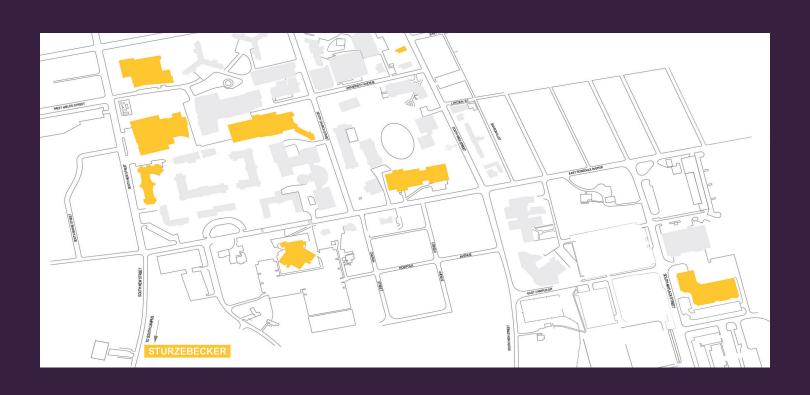

## **NARCAN BOX LOCATIONS**

- CAMPUS RECREATION
   Student Recreation Center: Desk at Entrance
- CENTER FOR CONTEMPLATIVE STUDIES
   700 South Church Street: Building Entrance
- FRANCIS HARVEY GREEN LIBRARY
   2nd Floor: Table to the Left of the Main Entrance/
   Front Desk Area
- GREG AND SANDRA WEISENSTEIN VETERANS CENTER
   624 South High Street: Building Entrance
- HUMAN RESOURCES
   201 Carter Drive: Suite 100

- LAWRENCE HALL
   Counseling Center: Department Entrance
   Center for Women and Gender Equity/
   Residence Life and Housing: Table Outside Offices
- STUDENT HEALTH SERVICES ENTRANCE Commonwealth Hall, Ground Floor: Entrance
- STURZEBECKER
  Lobby
- SYKES STUDENT UNION
   Center for Student Involvement, 2nd Floor
   Room 238: Fraternity and Sorority Life,
   Back Table to the Right